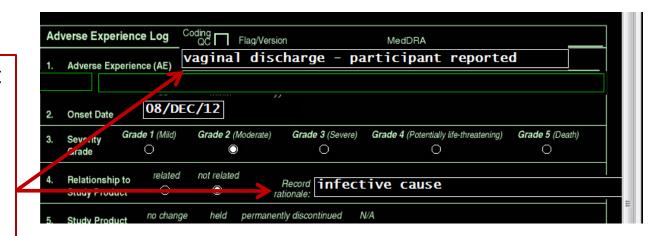

# MTN-020 Data Communiqué #9

August 6, 2013

## Updated Ring Adherence (RA-1) CRF Version 1.0 – 30Jul13

| SAMPLE, DO NOT FAX  MTN-020 ASPIRE (192)  RA-1 (133)                                                                                                       | Visit 1                                       |
|------------------------------------------------------------------------------------------------------------------------------------------------------------|-----------------------------------------------|
| Participant ID Site Number Participant Number Chik                                                                                                         | Visit Date dd MMM yy                          |
| Ring Adherence                                                                                                                                             |                                               |
| Did the participant have access to a vaginal ring during the past month?                                                                                   | yes no ☐ If no, end of form.                  |
| How many times in the past month has the participant had the vaginal ring out, in total?                                                                   | times → If 00, end of form.                   |
| How many of these times was the vaginal ring out for more than 12 hours continuously?                                                                      | times — If 00, go to item 5.                  |
| In the past month, what is the longest number of days in a row the vaginal ring was out?                                                                   | days                                          |
| In the past month, why was the vaginal ring out? Record all codes that apply. See L     Reason Code                                                        | back of form for code listing.                |
| 5a                                                                                                                                                         |                                               |
| 5c.                                                                                                                                                        |                                               |
| 5d                                                                                                                                                         |                                               |
| 5e                                                                                                                                                         |                                               |
| 50.                                                                                                                                                        |                                               |
| If there is a reason that is not represented in the Reason Code list, mark item 51, on the adjacent specify lines. Otherwise, leave items 51 and 51 blank. | n or 5i, as applicable, and record the reason |
| 5h. Other reason ring removed by participant or clinician, specify:                                                                                        |                                               |
| Si. Other reason ring came out on its own, specify:                                                                                                        |                                               |
| Comments:                                                                                                                                                  |                                               |

#### Form instructions:

- □ Item 4 text "in the past month" added to clarify that the longest number of days in a row the vaginal ring has been out applies to the past month only (maximum 31 days).
- ☐ The previous Item 5 response boxes have been replaced with Reason Code boxes.