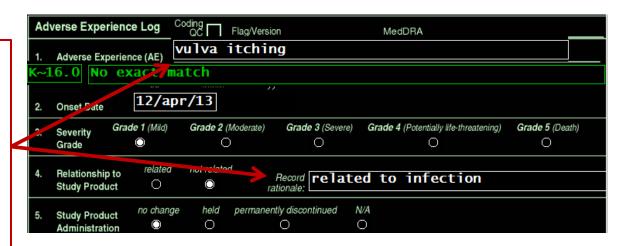

# MTN-020 Data Communiqué #9

August 6, 2013

## Updated Ring Adherence (RA-1) CRF Version 1.0 – 30Jul13

| SAMPLE, DO NOT FAX  MTN-020 ASPIRE (192)  RA-1 (133)                                                                                                       | Visit 1                                       |
|------------------------------------------------------------------------------------------------------------------------------------------------------------|-----------------------------------------------|
| Participant ID Site Number Participant Number Chik                                                                                                         | Visit Date dd MMM yy                          |
| Ring Adherence                                                                                                                                             |                                               |
| Did the participant have access to a vaginal ring during the past month?                                                                                   | yes no ☐ If no, end of form.                  |
| How many times in the past month has the participant had the vaginal ring out, in total?                                                                   | times → If 00, end of form.                   |
| How many of these times was the vaginal ring out for more than 12 hours continuously?                                                                      | times — If 00, go to item 5.                  |
| In the past month, what is the longest number of days in a row the vaginal ring was out?                                                                   | days                                          |
| In the past month, why was the vaginal ring out? Record all codes that apply. See L     Reason Code                                                        | back of form for code listing.                |
| 5a                                                                                                                                                         |                                               |
| 5c.                                                                                                                                                        |                                               |
| 5d                                                                                                                                                         |                                               |
| 5e                                                                                                                                                         |                                               |
| 50.                                                                                                                                                        |                                               |
| If there is a reason that is not represented in the Reason Code list, mark item 51, on the adjacent specify lines. Otherwise, leave items 51 and 51 blank. | n or 5i, as applicable, and record the reason |
| 5h. Other reason ring removed by participant or clinician, specify:                                                                                        |                                               |
| Si. Other reason ring came out on its own, specify:                                                                                                        |                                               |
| Comments:                                                                                                                                                  |                                               |

#### Form instructions:

- □ Item 4 text "in the past month" added to clarify that the longest number of days in a row the vaginal ring has been out applies to the past month only (maximum 31 days).
- ☐ The previous Item 5 response boxes have been replaced with Reason Code boxes.