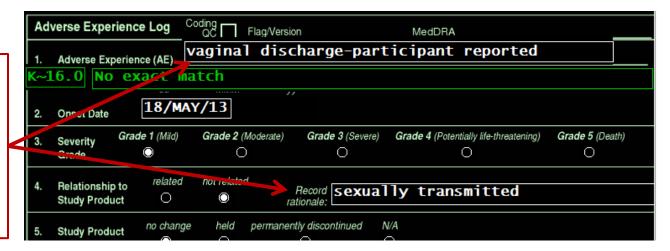

# MTN-020 Data Communiqué #9

August 6, 2013

## Updated Ring Adherence (RA-1) CRF Version 1.0 – 30Jul13

| SAMPLE, DO NOT FAX  MTN-020 ASPIRE (192)  RA-1 (133)                                                                                                       | Visit 1                                       |
|------------------------------------------------------------------------------------------------------------------------------------------------------------|-----------------------------------------------|
| Participant ID Site Number Participant Number Chik                                                                                                         | Visit Date dd MMM yy                          |
| Ring Adherence                                                                                                                                             |                                               |
| Did the participant have access to a vaginal ring during the past month?                                                                                   | yes no ☐ If no, end of form.                  |
| How many times in the past month has the participant had the vaginal ring out, in total?                                                                   | times → If 00, end of form.                   |
| How many of these times was the vaginal ring out for more than 12 hours continuously?                                                                      | times — If 00, go to item 5.                  |
| In the past month, what is the longest number of days in a row the vaginal ring was out?                                                                   | days                                          |
| In the past month, why was the vaginal ring out? Record all codes that apply. See L     Reason Code                                                        | back of form for code listing.                |
| 5a                                                                                                                                                         |                                               |
| 5c.                                                                                                                                                        |                                               |
| 5d                                                                                                                                                         |                                               |
| 5e                                                                                                                                                         |                                               |
| 50.                                                                                                                                                        |                                               |
| If there is a reason that is not represented in the Reason Code list, mark item 51, on the adjacent specify lines. Otherwise, leave items 51 and 51 blank. | n or 5i, as applicable, and record the reason |
| 5h. Other reason ring removed by participant or clinician, specify:                                                                                        |                                               |
| Si. Other reason ring came out on its own, specify:                                                                                                        |                                               |
| Comments:                                                                                                                                                  |                                               |

#### Form instructions:

- □ Item 4 text "in the past month" added to clarify that the longest number of days in a row the vaginal ring has been out applies to the past month only (maximum 31 days).
- ☐ The previous Item 5 response boxes have been replaced with Reason Code boxes.