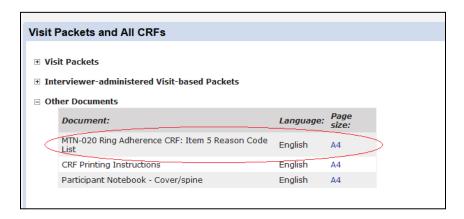

# MTN-020 Data Communiqué #9

August 6, 2013

## Updated Ring Adherence (RA-1) CRF Version 1.0 – 30Jul13

| SAMPLE, DO NOT FAX  MTN-020 ASPIRE (192)  RA-1 (133)                                                                                                       | Visit 1                                       |
|------------------------------------------------------------------------------------------------------------------------------------------------------------|-----------------------------------------------|
| Participant ID Site Number Participant Number Chik                                                                                                         | Visit Date dd MMM yy                          |
| Ring Adherence                                                                                                                                             |                                               |
| Did the participant have access to a vaginal ring during the past month?                                                                                   | yes no ☐ If no, end of form.                  |
| How many times in the past month has the participant had the vaginal ring out, in total?                                                                   | times → If 00, end of form.                   |
| How many of these times was the vaginal ring out for more than 12 hours continuously?                                                                      | times — If 00, go to item 5.                  |
| In the past month, what is the longest number of days in a row the vaginal ring was out?                                                                   | days                                          |
| In the past month, why was the vaginal ring out? Record all codes that apply. See L     Reason Code                                                        | back of form for code listing.                |
| 5a                                                                                                                                                         |                                               |
| 5c.                                                                                                                                                        |                                               |
| 5d                                                                                                                                                         |                                               |
| 5e                                                                                                                                                         |                                               |
| 50.                                                                                                                                                        |                                               |
| If there is a reason that is not represented in the Reason Code list, mark item 51, on the adjacent specify lines. Otherwise, leave items 51 and 51 blank. | n or 5i, as applicable, and record the reason |
| 5h. Other reason ring removed by participant or clinician, specify:                                                                                        |                                               |
| Si. Other reason ring came out on its own, specify:                                                                                                        |                                               |
| Comments:                                                                                                                                                  |                                               |

#### Form instructions:

- □ Item 4 text "in the past month" added to clarify that the longest number of days in a row the vaginal ring has been out applies to the past month only (maximum 31 days).
- ☐ The previous Item 5 response boxes have been replaced with Reason Code boxes.